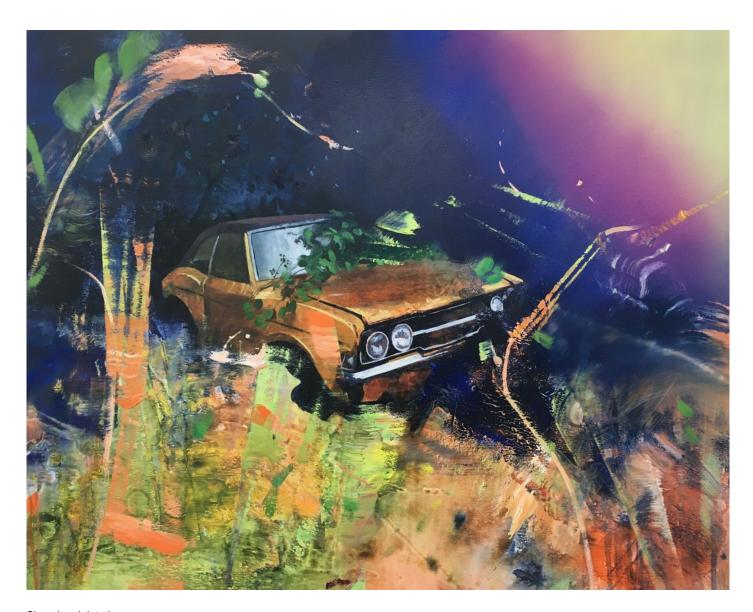

(NA045)

(NA044)

Nick Archer Somewhere Where The Grass Is Greener, 2021 Signed and dated on verso Oil on canvas 66 1/8 x 52 in 168 x 132 cm View detail

(NA035)

Nick Archer Fools Gold, 2021 Signed and dated on verso Oil on polyester 24 3/8 x 30 1/4 in 62 x 77 cm View detail