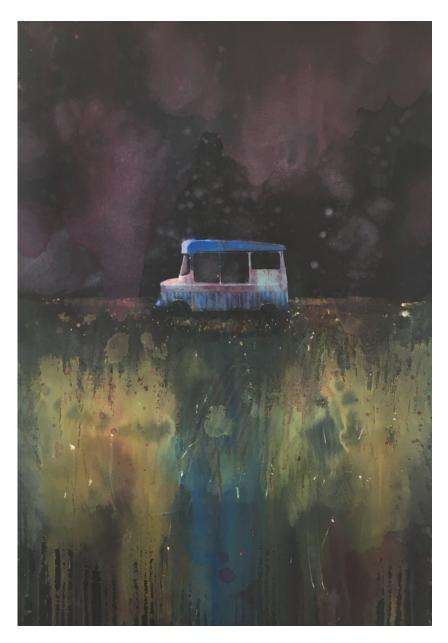

For full details and larger images, please see the end of this document.

Nick Archer School Bus, 2019 Signed and dated on verso Acrylic on black sandpaper 39 3/8 x 27 1/2 in 100 x 70 cm View detail

Nick Archer Ice Van, 2019 Signed and dated on verso Acrylic on black sandpaper 39 3/8 x 27 1/2 in 100 x 70 cm View detail