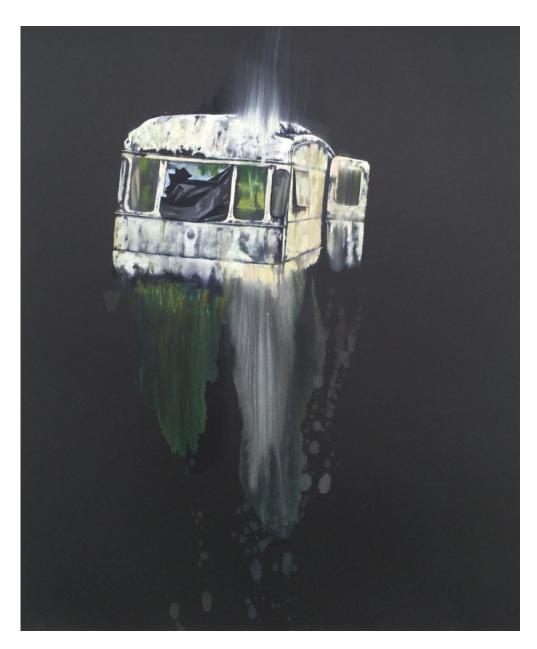

For full details and larger images, please see the end of this document.

Nick Archer School Bus, 2019 Signed and dated on verso Acrylic on black sandpaper 39 3/8 x 27 1/2 in 100 x 70 cm View detail

Nick Archer Ice Van, 2019 Signed and dated on verso Acrylic on black sandpaper 39 3/8 x 27 1/2 in 100 x 70 cm View detail