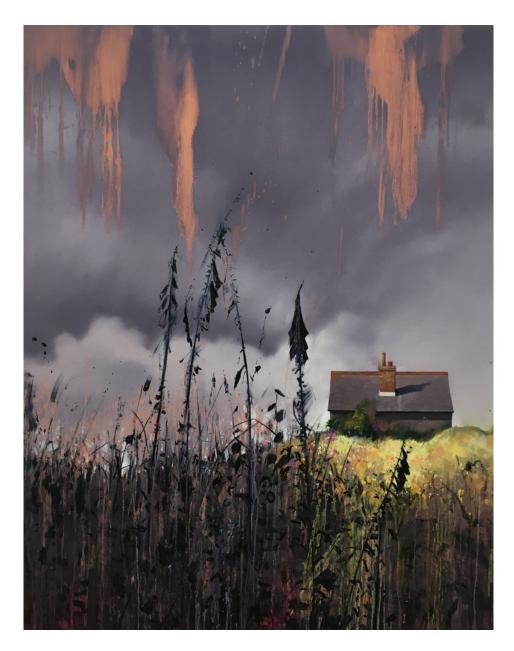

(NA045)

(NA044)

Nick Archer Somewhere Where The Grass Is Greener, 2021 Signed and dated on verso Oil on canvas 66 1/8 x 52 in 168 x 132 cm View detail

(NA035)

Nick Archer Fools Gold, 2021 Signed and dated on verso Oil on polyester 24 3/8 x 30 1/4 in 62 x 77 cm View detail