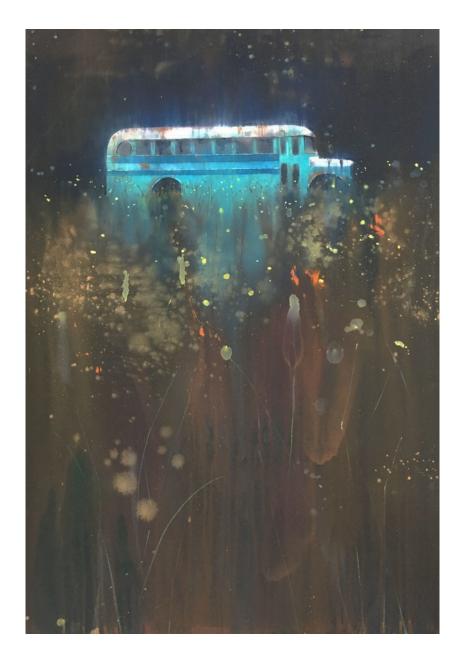

For full details and larger images, please see the end of this document.

Nick Archer School Bus, 2019 Signed and dated on verso Acrylic on black sandpaper 39 3/8 x 27 1/2 in 100 x 70 cm View detail

Nick Archer Ice Van, 2019 Signed and dated on verso Acrylic on black sandpaper 39 3/8 x 27 1/2 in 100 x 70 cm View detail