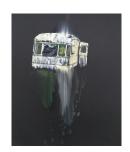

For full details and larger images, please see the end of this document.

Nick Archer School Bus, 2019 Signed and dated on verso Acrylic on black sandpaper 39 3/8 x 27 1/2 in 100 x 70 cm View detail

Nick Archer Ice Van, 2019 Signed and dated on verso Acrylic on black sandpaper 39 3/8 x 27 1/2 in 100 x 70 cm View detail